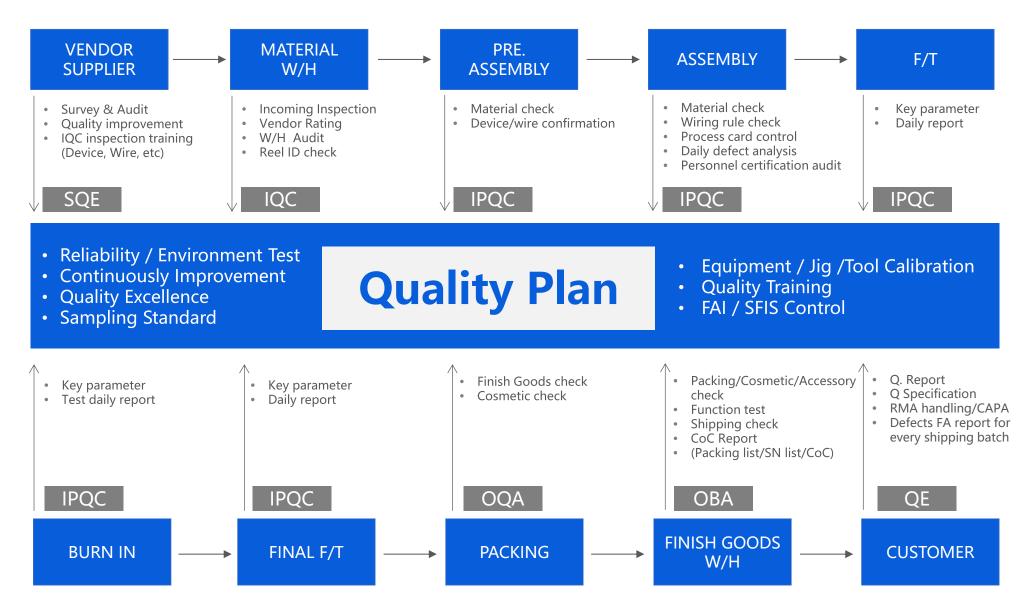

## **Quality Managements:**

- **Process Validation**
- Supplier Management
- Audits
- SFIS (100% Traceability to Component Level)
- **Quality Improvements**
- **Environmental Friendly**

## **Quality Assurance System**

**Electronic Manufacturing Service** 