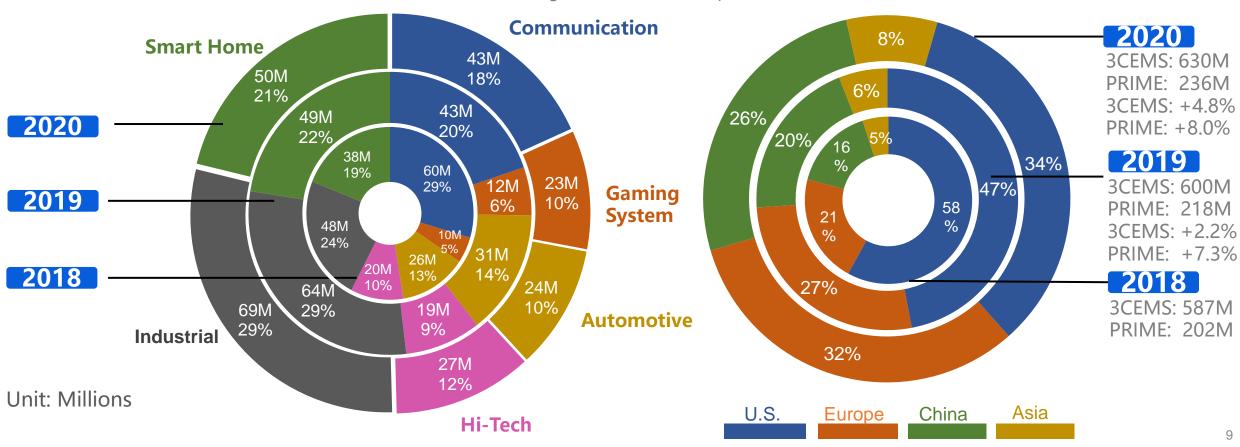

3CEMS

**GROUP** 

- Datacom increased in 2018 & 2019, but will be decreasing in 2020.
- Global automotive market decreases 2.6% 92.2 millions cars, 2025 expects to reach below 2%.
- China Smart City/Home will be increasing 47.2% from 2018 to 2023 (106M-201M USD), due to 5G & Al.
- E-Sport Gaming industry has been increasing quickly since year of 2017 in China.
- Smart manufacturing business in China expects to reach 428 billions USD in 2023.

## **Business Position & Uniqueness**

**Electronic Manufacturing Service** 

- Tier 2 EMS/DMS (Service Excellent Awards Winner US)
- JDM/DMS Supports (FIC X 3CEMS)
- LV/HM Experience (26 Years)

- Fast NPI Flexibility (4 Weeks)
- Competitive Cost (Production Optimization)
- Global Customers 2020 (32% EUR, 34% Asia, 34% U.S.)
- Long Term Partnership with Customers