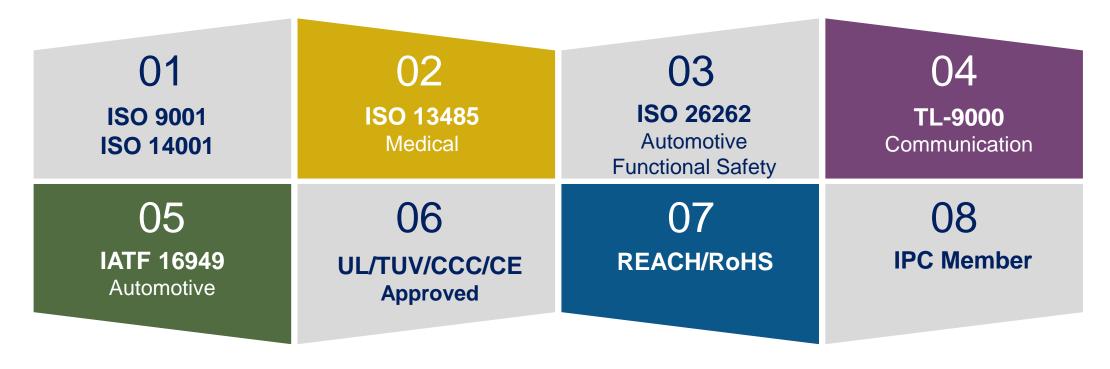

# 03 QUALITY

3CEMS Group holds many approval certifications in quality, automotive, medical, and marine manufacturing, also the SEAs award winner in quality.

## **Quality Managements:**

- **Process Validation**
- Supplier Management
- Audits
- SFIS (100% Traceability to Component Level)
- **Quality Improvements**
- **Environmental Friendly**